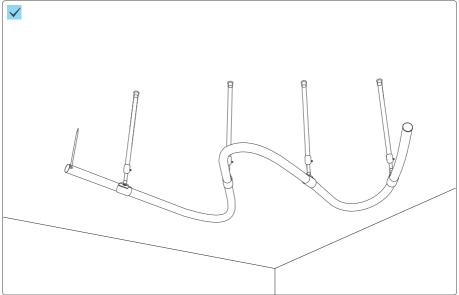

## **☐** Installation Steps

# Installation Steps

# Installation Steps

| Code             | Wire length | Load bearing | Outlet | Adaptation model     |
|------------------|-------------|--------------|--------|----------------------|
| AS-NNR25DHX-0038 | /           | 4kg          | Side   | NNR25-XXCSN050CC0100 |
|                  |             |              |        | NNR25-XXCSN050CC0250 |
|                  |             |              |        | NNR25-XXCSN050CC0500 |