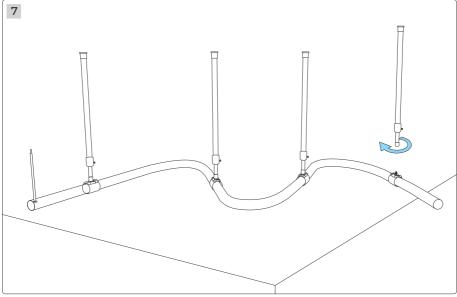

## **☐** Installation Steps

# Installation Steps

# Installation Steps

| Code             | Wire length | Load bearing | Outlet | Adaptation model     |
|------------------|-------------|--------------|--------|----------------------|
| AS-NNR25DHX-0038 | /           | 4kg          | Side   | NNR25-XXCSN050CC0100 |
|                  |             |              |        | NNR25-XXCSN050CC0250 |
|                  |             |              |        | NNR25-XXCSN050CC0500 |