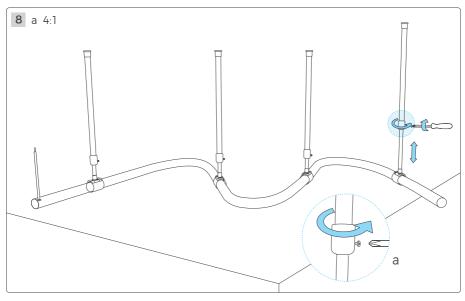

## **☐** Installation Steps

# Installation Steps

# Installation Steps

| Code             | Wire length | Load bearing | Outlet | Adaptation model     |
|------------------|-------------|--------------|--------|----------------------|
| AS-NNR25DHX-0038 | /           | 4kg          | Side   | NNR25-XXCSN050CC0100 |
|                  |             |              |        | NNR25-XXCSN050CC0250 |
|                  |             |              |        | NNR25-XXCSN050CC0500 |