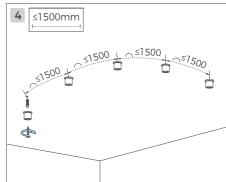

## **Installation Manual**

# NNR25 shapeable accessories V1.1



Please read this manual carefully before installation, and install the product in the correct way. Please keep it after reading, so that all users of this product can check it at any time.

## **Prepare materials**



#### **%** Installation tools



## **☐** Installation Steps











# Installation Steps





# Installation Steps







| Code             | Wire length | Load bearing | Outlet | Adaptation model     |
|------------------|-------------|--------------|--------|----------------------|
| AS-NNR25DHX-0038 | /           | 4kg          | Side   | NNR25-XXCSN050CC0100 |
|                  |             |              |        | NNR25-XXCSN050CC0250 |
|                  |             |              |        | NNR25-XXCSN050CC0500 |



Tel: +86-755-2923-1888
E-mail: colors@colorsled.com
Web: www.colorsled.com

Add: Building A5, Qixing Wisdom Park, Shiyan Youth Road,

Bao'an District, Shenzhen, China