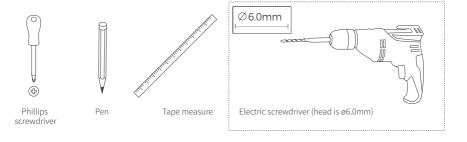

## **Installation Manual**

# NNR25 shapeable accessories V1.1



Please read this manual carefully before installation, and install the product in the correct way. Please keep it after reading, so that all users of this product can check it at any time.

## **Prepare materials**



#### **%** Installation tools



## **☐** Installation Steps











# Installation Steps





# Installation Steps







| Code             | Wire length | Load bearing | Outlet | Adaptation model     |
|------------------|-------------|--------------|--------|----------------------|
| AS-NNR25DHX-0038 | /           | 4kg          | Side   | NNR25-XXCSN050CC0100 |
|                  |             |              |        | NNR25-XXCSN050CC0250 |
|                  |             |              |        | NNR25-XXCSN050CC0500 |



Tel: +86-755-2923-1888
E-mail: colors@colorsled.com
Web: www.colorsled.com

Add: Building A5, Qixing Wisdom Park, Shiyan Youth Road,

Bao'an District, Shenzhen, China