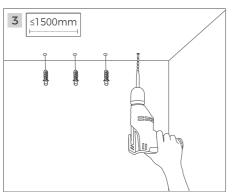

## **Installation Manual**

# NNR25 shapeable accessories V1.1



Please read this manual carefully before installation, and install the product in the correct way. Please keep it after reading, so that all users of this product can check it at any time.

## **Prepare materials**



#### **%** Installation tools



## **☐** Installation Steps











# Installation Steps





# Installation Steps







| Code             | Wire length | Load bearing | Outlet | Adaptation model     |
|------------------|-------------|--------------|--------|----------------------|
| AS-NNR25DHX-0038 | /           | 4kg          | Side   | NNR25-XXCSN050CC0100 |
|                  |             |              |        | NNR25-XXCSN050CC0250 |
|                  |             |              |        | NNR25-XXCSN050CC0500 |



Tel: +86-755-2923-1888
E-mail: colors@colorsled.com
Web: www.colorsled.com

Add: Building A5, Qixing Wisdom Park, Shiyan Youth Road,

Bao'an District, Shenzhen, China