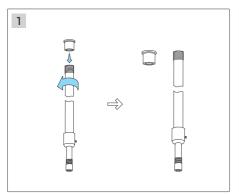

## **☐** Installation Steps

# Installation Steps

# Installation Steps

| Code             | Wire length | Load bearing | Outlet | Adaptation model     |
|------------------|-------------|--------------|--------|----------------------|
| AS-NNR25DHX-0038 | /           | 4kg          | Side   | NNR25-XXCSN050CC0100 |
|                  |             |              |        | NNR25-XXCSN050CC0250 |
|                  |             |              |        | NNR25-XXCSN050CC0500 |