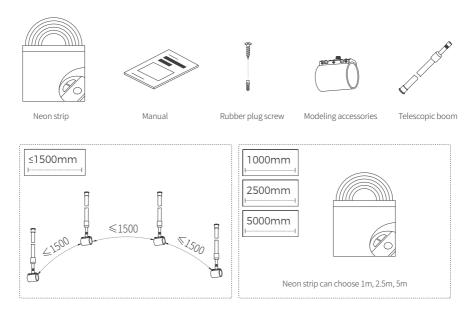

## **Installation Manual**

# NNR25 shapeable accessories V1.1



Please read this manual carefully before installation, and install the product in the correct way. Please keep it after reading, so that all users of this product can check it at any time.

## **Prepare materials**



#### **%** Installation tools



## **☐** Installation Steps











# Installation Steps





# Installation Steps







| Code             | Wire length | Load bearing | Outlet | Adaptation model     |
|------------------|-------------|--------------|--------|----------------------|
| AS-NNR25DHX-0038 | /           | 4kg          | Side   | NNR25-XXCSN050CC0100 |
|                  |             |              |        | NNR25-XXCSN050CC0250 |
|                  |             |              |        | NNR25-XXCSN050CC0500 |



Tel: +86-755-2923-1888
E-mail: colors@colorsled.com
Web: www.colorsled.com

Add: Building A5, Qixing Wisdom Park, Shiyan Youth Road,

Bao'an District, Shenzhen, China