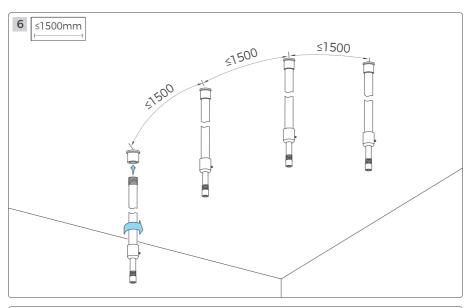

## **☐** Installation Steps

# Installation Steps

# Installation Steps

| Code             | Wire length | Load bearing | Outlet | Adaptation model     |
|------------------|-------------|--------------|--------|----------------------|
| AS-NNR25DHX-0038 | /           | 4kg          | Side   | NNR25-XXCSN050CC0100 |
|                  |             |              |        | NNR25-XXCSN050CC0250 |
|                  |             |              |        | NNR25-XXCSN050CC0500 |