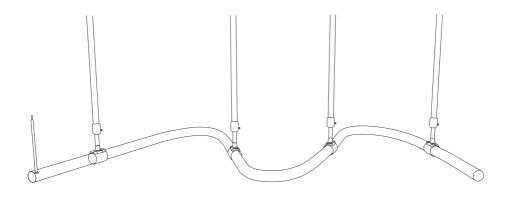

## **☐** Installation Steps

# Installation Steps

# Installation Steps

| Code             | Wire length | Load bearing | Outlet | Adaptation model     |
|------------------|-------------|--------------|--------|----------------------|
| AS-NNR25DHX-0038 | /           | 4kg          | Side   | NNR25-XXCSN050CC0100 |
|                  |             |              |        | NNR25-XXCSN050CC0250 |
|                  |             |              |        | NNR25-XXCSN050CC0500 |